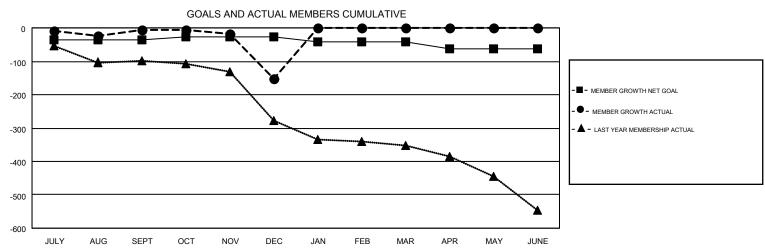

## GMT MONTHLY MEMBERSHIP PROGRESS REPORT

Results as of: 12/31/2018

**LOCATION: NORTH CAROLINA** 

Multiple District 31

GMT: CARLTON LLOYD GMT CA 1

| ····          |               |             |               |                       |                           |                         | OWIT OF CI                                   |  |
|---------------|---------------|-------------|---------------|-----------------------|---------------------------|-------------------------|----------------------------------------------|--|
| Clubs         |               |             |               | Members               |                           |                         |                                              |  |
|               | RESULTS FOR   | R 2018-2019 |               | RESULTS FOR 2018-2019 |                           |                         |                                              |  |
| QUARTER       | NEW CLUB GOAL | NEW CLUBS   | DROPPED CLUBS | QUARTER               | MEMBER GROWTH NET<br>GOAL | MEMBER GROWTH<br>ACTUAL | DROPPED MEMBERS ACTUAL (including transfers) |  |
| JULY/AUG/SEPT | 1             | 0           | 2             | JULY/AUG/SEPT         | -35                       | 149                     | 123                                          |  |
| OCT/NOV/DEC   | 3             | 0           | 6             | OCT/NOV/DEC           | 7                         | 99                      | 233                                          |  |
| JAN/FEB/MAR   | 1             | 0           | 0             | JAN/FEB/MAR           | -15                       | 0                       | 0                                            |  |
| APR/MAY/JUNE  | 3             | 0           | 0             | APR/MAY/JUNE          | -20                       | 0                       | 0                                            |  |

## GOALS AND ACTUAL NEW CLUBS CUMULATIVE

| DROPPED CLUBS: 8            |     | 98 CLUBS OF 290 ADDED 1 OR MORE<br>NEW MEMBERS | GENDER DISTRIBUTION  MALE 4,008 (69.49%)  FEMALE 1,760 (30.51%) |                 |       |
|-----------------------------|-----|------------------------------------------------|-----------------------------------------------------------------|-----------------|-------|
| DROPPED MEMBERS             |     |                                                | T LIVIALE                                                       | 1,700 (00.0170) |       |
| DECEASED                    | 51  | CLICK HERE FOR CUMULATIVE                      | TOTAL FAMILY UNIT MEMBERS                                       |                 | 1,219 |
| CLUB CANCELLED 34 OTHER 271 |     | MEMBERSHIP DATA                                | FAMILY MEMBERS PAYING HALF                                      |                 | 622   |
| TOTAL                       | 356 |                                                | DUES                                                            |                 |       |