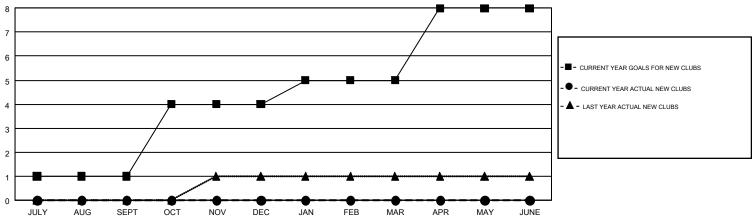

## GMT MONTHLY MEMBERSHIP PROGRESS REPORT

Results as of: 12/31/2018

**LOCATION: NORTH CAROLINA** 

Multiple District 31

GMT: CARLTON LLOYD GMT CA 1

| ····          |               |             |               |                       |                           |                         | OWIT OF CI                                   |  |
|---------------|---------------|-------------|---------------|-----------------------|---------------------------|-------------------------|----------------------------------------------|--|
| Clubs         |               |             |               | Members               |                           |                         |                                              |  |
|               | RESULTS FOR   | R 2018-2019 |               | RESULTS FOR 2018-2019 |                           |                         |                                              |  |
| QUARTER       | NEW CLUB GOAL | NEW CLUBS   | DROPPED CLUBS | QUARTER               | MEMBER GROWTH NET<br>GOAL | MEMBER GROWTH<br>ACTUAL | DROPPED MEMBERS ACTUAL (including transfers) |  |
| JULY/AUG/SEPT | 1             | 0           | 2             | JULY/AUG/SEPT         | -35                       | 149                     | 123                                          |  |
| OCT/NOV/DEC   | 3             | 0           | 6             | OCT/NOV/DEC           | 7                         | 99                      | 233                                          |  |
| JAN/FEB/MAR   | 1             | 0           | 0             | JAN/FEB/MAR           | -15                       | 0                       | 0                                            |  |
| APR/MAY/JUNE  | 3             | 0           | 0             | APR/MAY/JUNE          | -20                       | 0                       | 0                                            |  |

## GOALS AND ACTUAL NEW CLUBS CUMULATIVE

| DROPPED CLUBS: 8            |     | 98 CLUBS OF 290 ADDED 1 OR MORE<br>NEW MEMBERS | GENDER DISTRIBUTION  MALE 4,008 (69.49%)  FEMALE 1,760 (30.51%) |                 |       |
|-----------------------------|-----|------------------------------------------------|-----------------------------------------------------------------|-----------------|-------|
| DROPPED MEMBERS             |     |                                                | T LIVIALE                                                       | 1,700 (00.0170) |       |
| DECEASED                    | 51  | CLICK HERE FOR CUMULATIVE                      | TOTAL FAMILY UNIT MEMBERS                                       |                 | 1,219 |
| CLUB CANCELLED 34 OTHER 271 |     | MEMBERSHIP DATA                                | FAMILY MEMBERS PAYING HALF                                      |                 | 622   |
| TOTAL                       | 356 |                                                | DUES                                                            |                 |       |